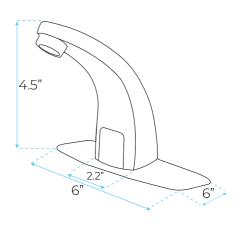

## LENOX BRUSHED GOLD TONE COMMERCIAL AUTOMATIC SENSOR FAUCET SPECS



## **Product Details**

- Durable Vandal-Resistant Brass Body; Ideal for Residential as well as commercial high use applications
- Intelligent: with its microcomputer controlling its action, the faucet will self-adjust its best detection zone as per the color and shape of lavatory
- Flashing light indicator; a diagnostic indicators for power up, low battery, and solenoid function.
- Meaning of the codes are described in the installation instructions.
- Convenient to maintain: with built-in strainer to prevent sundries from entering the solenoid valve and the strainer is easy to clean

## Other Details

**Product Details** 



## Specs:

Power: DC:6V(4AA alkaline

battery)

AC:220V-240V; 50/60HZ

Water Consumption: 0.05Mpa-

0.6Mpa

Detection Zone: 16-32 cm or

adiustable

Motor valve lifespan: up to

500000 flushes

Battery lifespan: 100000 cycles

Static Power Consumption: 0.36mw

Working Power consumption:

0.5mw

Inductive Opening Time: < 1

second

Inductive Closing Time: < 2

second

Dia.of inlet / outlet pipe:

G1/2"

Flux: ≥0.07L/S

Temperature: 0.1-50°/C Water Pressure: 0.05Mpa -

0.7Mpa