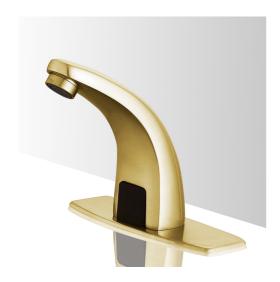

## LENOX BRUSHED GOLD TONE COMMERCIAL AUTOMATIC SENSOR FAUCET SPECS



## **Product Details**

- Durable Vandal-Resistant Brass Body; Ideal for Residential as well as commercial high use applications
- Intelligent: with its microcomputer controlling its action, the faucet will self-adjust its best detection zone as per the color and shape of lavatory
- Flashing light indicator; a diagnostic indicators for power up, low battery, and solenoid function.
- Meaning of the codes are described in the installation instructions.
- Convenient to maintain: with built-in strainer to prevent sundries from entering the solenoid valve and the strainer is easy to clean

## Other Details

**Product Details** 



## Specs:

Power: DC:6V(4AA alkaline

battery)

AC:220V-240V; 50/60HZ

Water Consumption: 0.05Mpa-

0.6Mpa

Detection Zone: 16-32 cm or

adiustable

Motor valve lif